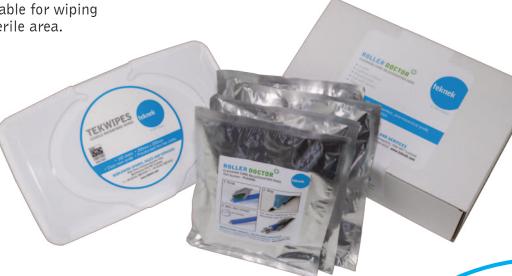

## Tekkie tip:

Combine
Tekwipe with
Teknek Roller
Doctor to provide
"deep" cleaning
of your rollers.