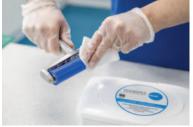

# Tekwipes maintain cleaning performance

It is all about the roller!

Teknek Tekwipes are used to keep all cleaning rollers operating at peak efficiency.

The clean room grade wipe is also suitable for wiping down work surfaces leaving a clean sterile area.

## Tekkie tip:

Combine
Tekwipe with
Teknek Roller
Doctor to provide
"deep" cleaning
of your rollers.