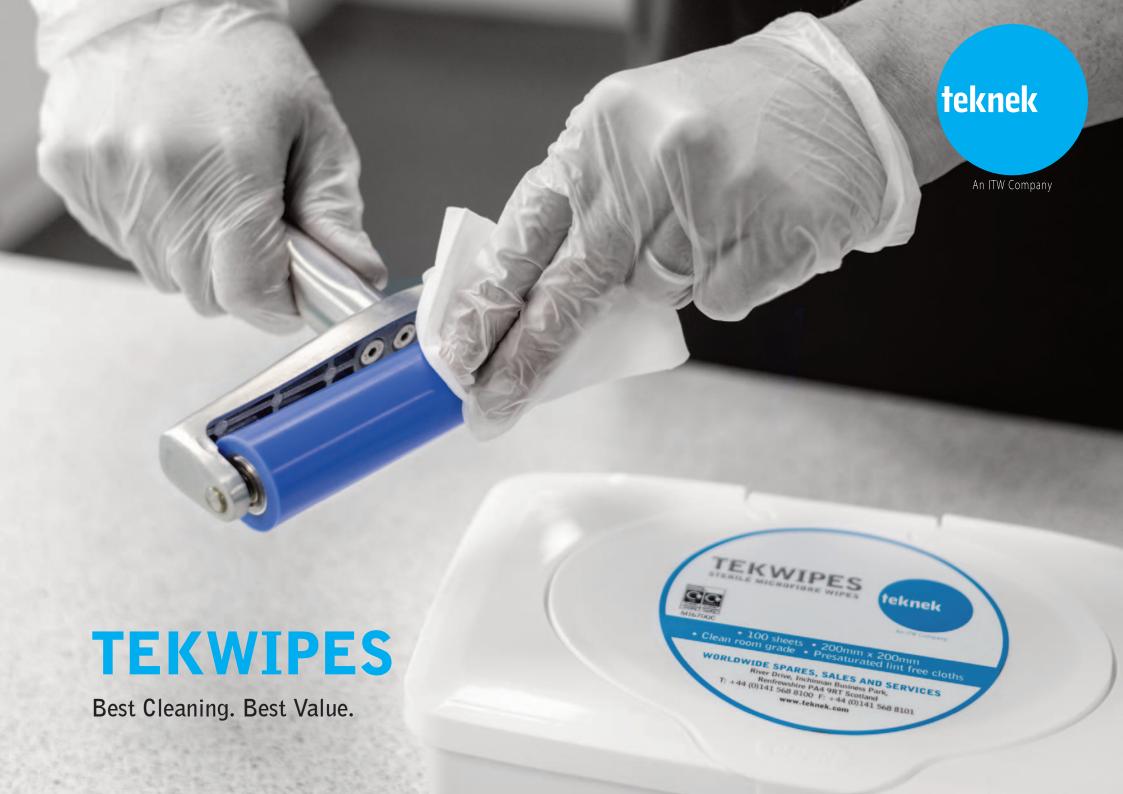

# Tekwipes maintain cleaning performance

It is all about the roller!

Teknek Tekwipes are used to keep all cleaning rollers operating at peak efficiency.

The clean room grade wipe is also suitable for wiping down work surfaces leaving a clean sterile area.

### For use on all Teknek rollers